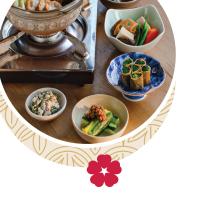

### Vegan

Japanese cuisine centers around fresh, local ingredients which are combined in a way that is simple yet harmonious.

A beautiful example of this is Shōjin Ryōri, the Buddhist vegan cuisine that draws upon the Zen philosophy of preparing and eating food as an act of meditation that nourishes both the body and soul.