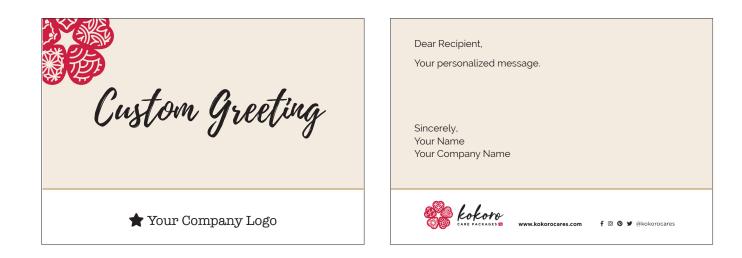

#### Personalized Greeting Card (inquire for quote)

Our customizable cards allow you to add a personal touch and message to your gift. Contact us at **info@kokorocares.com** to provide us with your Care Package details, along with your company logo and personalized message.

#### **Card Front**

- Your company logo will be displayed bottom-center.
- A brief personalized greeting (i.e. Congratulations, Thank-you, Happy Holidays, Best Wishes, etc)

### Card Back

- 💠 Include an optional brief personalized message
- The Kokoro Care Packages branding and information is subtly included on the bottom of the card back.

Contact us at **info@kokorocares.com** to get the process started. One of our experts will help you create the perfect, personalized gift.